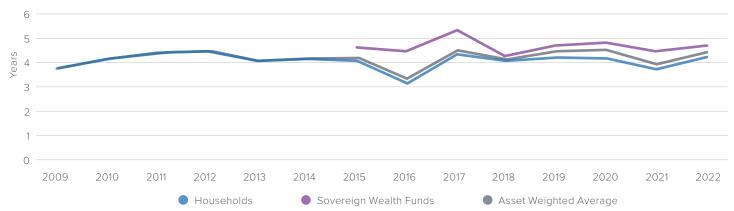

|       |       |       |       |       |       | \$73  | \$71  | \$54  | \$261 | \$370 | \$362 | \$386 | \$496 |
| Real Estate                                 | \$415 | \$470 | \$416 | \$394 | \$412 | \$437 | \$407 | \$414 | \$488 | \$527 | \$557 | \$535 | \$549 | \$701 |
| Alternatives                                |       |       |       |       |       |       |       |       |       |       |       |       |       | \$38  |
| Hedge Funds                                 |       |       |       |       |       |       |       |       |       |       |       |       |       | \$64  |
| Other Investments                           | \$214 | \$188 | \$148 | \$142 | \$175 | \$185 | \$168 | \$180 | \$202 | \$203 | \$203 | \$192 | \$192 | \$258 |

## **Investment Horizon**