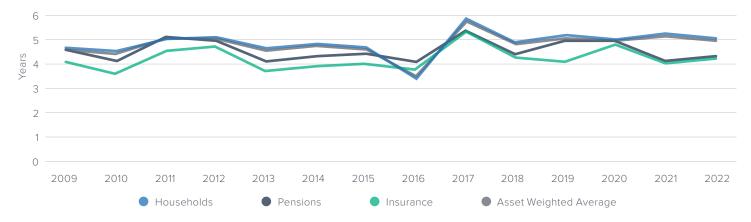

| \$91  | \$114 | \$127 | \$143 | \$154 | \$188   | \$179 | \$196 | \$231   | \$161   | \$198   |
| Fixed Income                                | \$82  | \$88  | \$94  | \$103 | \$96  | \$83  | \$73  | \$58  | \$66    | \$62  | \$56  | \$68    | \$61    | \$46    |
| Real Estate                                 | \$745 | \$779 | \$835 | \$890 | \$926 | \$800 | \$825 | \$845 | \$1,016 | \$954 | \$964 | \$1,072 | \$981   | \$1,083 |
| Investment funds,<br>mutual funds, etc.     | \$45  | \$60  | \$52  | \$69  | \$80  | \$77  | \$78  | \$70  | \$90    | \$80  | \$101 | \$119   | \$141   | \$121   |
| Other Investments                           | \$426 | \$467 | \$520 | \$560 | \$608 | \$576 | \$558 | \$559 | \$673   | \$648 | \$662 | \$882   | \$1,065 | \$1,616 |

## **Investment Horizon**