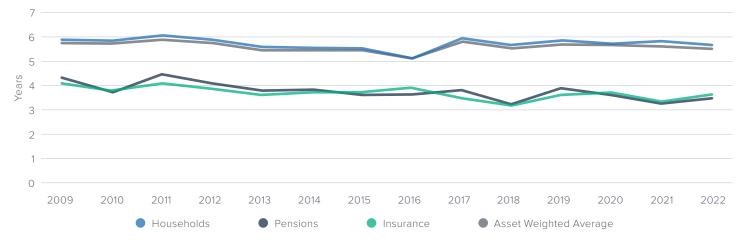

\$6,146 | \$6,460 |
| Investment funds,<br>mutual funds, etc.     | \$23    | \$27    | \$25    | \$23    | \$26    | \$29    | \$32    | \$36    | \$50    | \$48    | \$33    | \$30    | \$33    | \$33    |
| Alternatives                                |         |         |         |         |         |         |         |         |         |         |         |         | \$2     |         |
| Hedge Funds                                 |         |         |         |         |         |         |         |         |         |         |         | \$2     | \$2     | \$1     |
| Other Investments                           | \$546   | \$506   | \$532   | \$534   | \$537   | \$497   | \$453   | \$446   | \$517   | \$491   | \$509   | \$641   | \$683   | \$636   |

## **Investment Horizon**