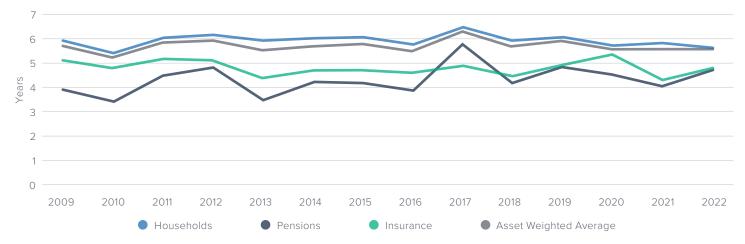

| \$3   | \$7   | \$5   | \$7   | \$8   | \$9   | \$10  | \$13  | \$18  | \$18  | \$21  | \$15  | \$9   | \$18  |
| Fixed Income                                | \$15  | \$18  | \$20  | \$25  | \$22  | \$25  | \$25  | \$29  | \$32  | \$33  | \$39  | \$33  | \$27  | \$27  |
| Private Equity                              | <\$1  | \$1   | \$1   | \$1   | \$1   | \$1   | \$1   | \$2   | \$2   | \$3   | \$3   | \$3   | \$4   | \$4   |
| Real Estate                                 | \$123 | \$145 | \$141 | \$186 | \$186 | \$177 | \$191 | \$193 | \$239 | \$252 | \$285 | \$266 | \$290 | \$295 |
| Other Investments                           | \$48  | \$93  | \$54  | \$70  | \$80  | \$76  | \$76  | \$82  | \$97  | \$104 | \$117 | \$114 | \$126 | \$131 |

## **Investment Horizon**