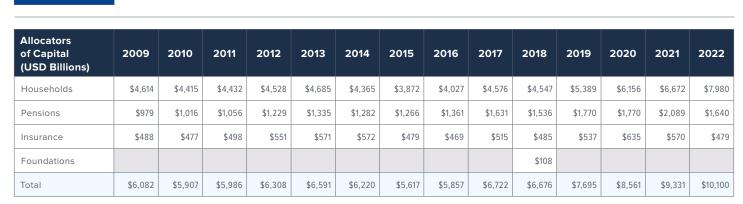

| Allocations<br>of Capital<br>(USD Billions) | 2009    | 2010    | 2011    | 2012    | 2013    | 2014    | 2015    | 2016    | 2017    | 2018    | 2019    | 2020    | 2021    | 2022    |
|---------------------------------------------|---------|---------|---------|---------|---------|---------|---------|---------|---------|---------|---------|---------|---------|---------|
| Cash                                        | \$542   | \$542   | \$549   | \$597   | \$608   | \$527   | \$473   | \$477   | \$571   | \$559   | \$574   | \$681   | \$730   | \$585   |
| Active Equities                             | \$689   | \$714   | \$717   | \$742   | \$835   | \$771   | \$728   | \$674   | \$788   | \$702   | \$795   | \$861   | \$1,007 | \$666   |
| Indexed Equities                            | \$70    | \$90    | \$58    | \$105   | \$117   | \$139   | \$137   | \$151   | \$202   | \$180   | \$223   | \$229   | \$217   | \$198   |
| Fixed Income                                | \$811   | \$804   | \$835   | \$941   | \$982   | \$948   | \$919   | \$979   | \$1,111 | \$1,098 | \$1,222 | \$1,272 | \$1,443 | \$886   |
| Private Equity                              |         |         | \$3     | \$2     | \$1     | \$14    | \$1     | \$49    | \$57    | \$57    | \$68    | \$68    | \$81    | \$109   |
| Real Estate                                 | \$2,312 | \$2,120 | \$2,053 | \$1,957 | \$2,043 | \$1,762 | \$1,404 | \$1,562 | \$1,762 | \$1,787 | \$2,435 | \$2,549 | \$3,137 | \$3,266 |
| Investment funds,<br>mutual funds, etc.     | \$69    | \$72    | \$75    | \$86    | \$118   | \$116   | \$98    | \$92    | \$106   | \$97    | \$110   | \$129   | \$124   | \$106   |
| Hedge Funds                                 |         |         |         |         |         |         |         | \$27    | \$28    | \$29    | \$30    | \$30    | \$29    | \$29    |
| Other Investments                           | \$1,584 | \$1,560 | \$1,696 | \$1,876 | \$1,887 | \$1,942 | \$1,857 | \$1,849 | \$2,096 | \$2,055 | \$2,239 | \$2,744 | \$2,564 | \$2,133 |