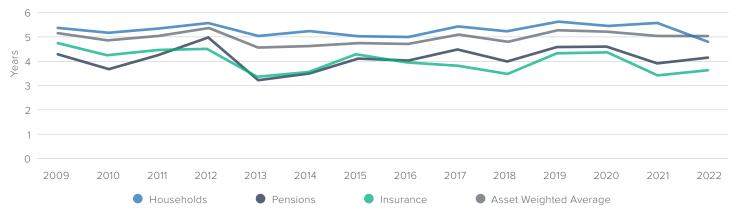

\$81    | \$109   |
| Real Estate                                 | \$2,312 | \$2,120 | \$2,053 | \$1,957 | \$2,043 | \$1,762 | \$1,404 | \$1,562 | \$1,762 | \$1,787 | \$2,435 | \$2,549 | \$3,137 | \$3,266 |
| Investment funds,<br>mutual funds, etc.     | \$69    | \$72    | \$75    | \$86    | \$118   | \$116   | \$98    | \$92    | \$106   | \$97    | \$110   | \$129   | \$124   | \$106   |
| Hedge Funds                                 |         |         |         |         |         |         |         | \$27    | \$28    | \$29    | \$30    | \$30    | \$29    | \$29    |
| Other Investments                           | \$1,584 | \$1,560 | \$1,696 | \$1,876 | \$1,887 | \$1,942 | \$1,857 | \$1,849 | \$2,096 | \$2,055 | \$2,239 | \$2,744 | \$2,564 | \$2,133 |

## **Investment Horizon**