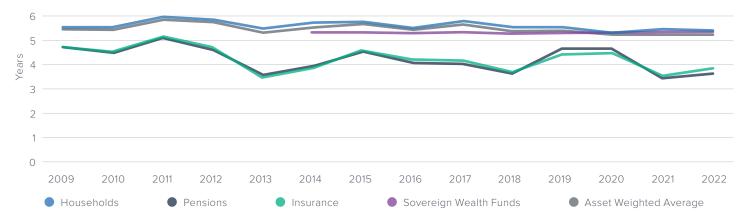

\$140   | \$442   |
| Fixed Income                                | \$596   | \$547   | \$526   | \$565   | \$643   | \$652   | \$643   | \$662   | \$769   | \$724   | \$779   | \$832   | \$852   | \$602   |
| Real Estate                                 | \$8,479 | \$7,858 | \$7,739 | \$7,892 | \$7,904 | \$7,865 | \$6,974 | \$6,677 | \$7,588 | \$7,436 | \$7,023 | \$7,318 | \$7,658 | \$6,878 |
| Investment funds, mutual funds, etc.        | \$94    | \$95    | \$92    | \$105   | \$122   | \$139   | \$161   | \$179   | \$220   | \$212   | \$252   | \$270   | \$344   | \$291   |
| Other Investments                           | \$2,276 | \$2,057 | \$2,019 | \$2,065 | \$2,066 | \$1,782 | \$1,557 | \$1,522 | \$1,747 | \$1,708 | \$1,425 | \$1,554 | \$3,224 | \$1,845 |

## **Investment Horizon**