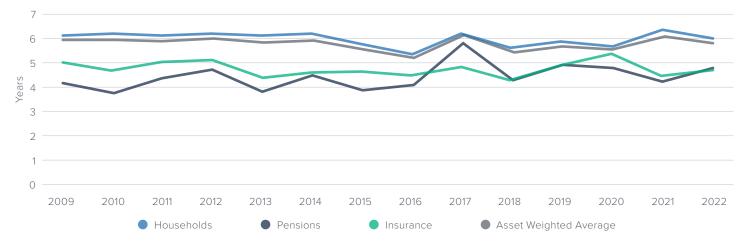

| \$2   | \$4   | \$6   | \$7   | \$7   | \$7   | \$12  | \$19  | \$31  | \$31  | \$31  | \$19  | \$13  | \$17  |
| Fixed Income                                | \$30  | \$35  | \$43  | \$53  | \$54  | \$51  | \$40  | \$49  | \$58  | \$61  | \$68  | \$65  | \$62  | \$61  |
| Private Equity                              | <\$1  | \$1   | \$1   | \$2   | \$3   | \$3   | \$3   | \$4   | \$4   | \$5   | \$7   | \$8   | \$12  | \$12  |
| Real Estate                                 | \$220 | \$304 | \$300 | \$347 | \$351 | \$389 | \$299 | \$265 | \$347 | \$390 | \$387 | \$363 | \$395 | \$391 |
| Other Investments                           | \$242 | \$359 | \$449 | \$259 | \$184 | \$162 | \$61  | \$164 | \$184 | \$232 | \$217 | \$210 | \$206 | \$174 |

## **Investment Horizon**