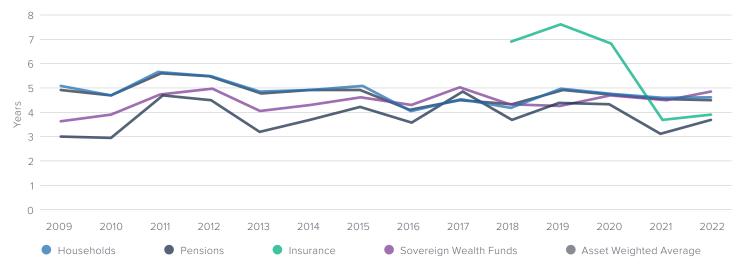

|          |          | \$58     | \$73     | \$77     | \$86     | \$103    |          |          |          |          |          |          |          |
| Other Alternatives                          |          |          | \$149    | \$186    | \$184    | \$196    | \$180    |          |          |          |          |          | \$516    |          |
| Securities                                  |          |          |          |          |          |          |          |          |          | \$287    | \$392    | \$464    |          |          |
| Other Investments                           | \$680    | \$841    | \$1,050  | \$1,254  | \$1,565  | \$1,742  | \$1,874  | \$2,780  | \$3,261  | \$3,058  | \$2,822  | \$2,748  | \$4,127  | \$4,475  |

## **Investment Horizon**