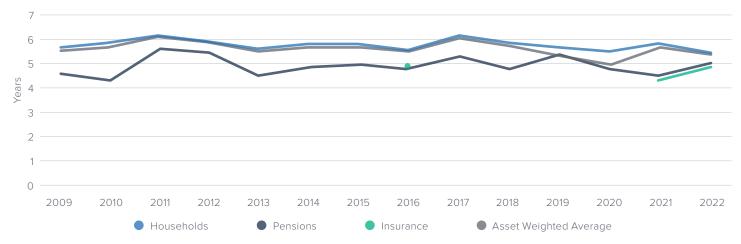

\$2     | \$1     |
| Real Estate                                 | \$1,548 | \$2,158 | \$2,131 | \$2,065 | \$2,159 | \$2,100 | \$1,538 | \$1,714 | \$2,273 | \$2,001 | \$2,186 | \$1,680 | \$1,781 | \$2,494 |
| Investment funds,<br>mutual funds, etc.     |         |         |         |         |         |         |         | \$5     |         |         | \$4     |         |         | \$21    |
| Hedge Funds                                 |         |         |         |         |         |         | \$2     | \$3     | \$2     | \$3     |         |         |         |         |
| Other Investments                           | \$818   | \$944   | \$1,129 | \$1,259 | \$1,260 | \$1,146 | \$1,032 | \$969   | \$1,200 | \$1,023 | \$1,051 | \$873   | \$736   | \$1,051 |

## **Investment Horizon**