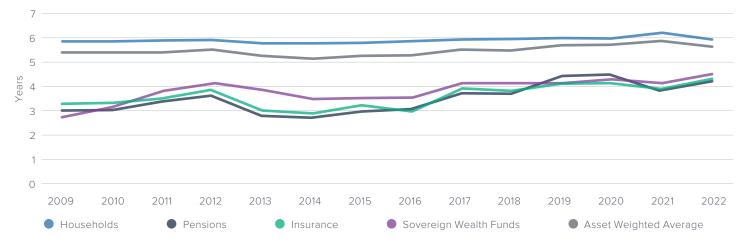

\$21    | \$17    |
| Other Alternatives                          | \$1     | \$3     | \$4     | \$5     | \$8     | \$7     | \$12    | \$15    | \$15    | \$17    | \$17    | \$12    |         | \$24    |
| Hedge Funds                                 |         |         |         |         |         |         |         |         |         |         |         | \$3     |         | \$4     |
| Private Debt                                |         |         |         |         |         |         |         |         |         |         |         | \$3     |         | \$4     |
| Other Investments                           | \$1,538 | \$1,667 | \$1,817 | \$2,186 | \$2,031 | \$2,019 | \$1,904 | \$2,265 | \$2,624 | \$2,580 | \$2,753 | \$3,091 | \$3,406 | \$2,796 |

## **Investment Horizon**