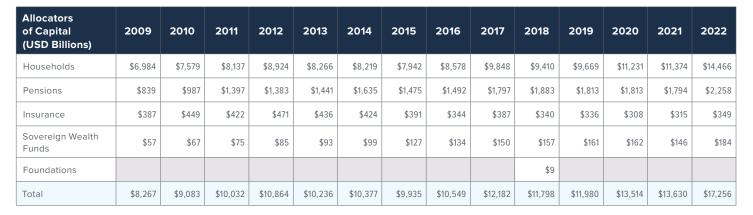

| Allocations<br>of Capital<br>(USD Billions) | 2009    | 2010    | 2011    | 2012    | 2013    | 2014    | 2015    | 2016    | 2017    | 2018    | 2019    | 2020    | 2021    | 2022    |
|---------------------------------------------|---------|---------|---------|---------|---------|---------|---------|---------|---------|---------|---------|---------|---------|---------|
| Cash                                        | \$692   | \$756   | \$925   | \$1,038 | \$982   | \$1,013 | \$969   | \$1,033 | \$1,177 | \$1,108 | \$1,092 | \$1,299 | \$1,513 | \$1,463 |
| Active Equities                             | \$814   | \$909   | \$973   | \$1,048 | \$1,033 | \$1,151 | \$1,089 | \$1,325 | \$1,544 | \$1,559 | \$1,460 | \$1,472 | \$1,626 | \$1,781 |
| Indexed Equities                            | \$55    | \$97    | \$147   | \$137   | \$144   | \$76    | \$72    | \$111   | \$143   | \$155   | \$307   | \$372   | \$316   | \$345   |
| Fixed Income                                | \$151   | \$171   | \$193   | \$216   | \$183   | \$191   | \$178   | \$321   | \$370   | \$382   | \$391   | \$390   | \$377   | \$470   |
| Private Equity                              | \$1     | \$2     | \$4     | \$6     | \$7     | \$9     | \$10    | \$11    | \$13    | \$17    | \$17    | \$16    | \$26    | \$23    |
| Real Estate                                 | \$4,430 | \$4,807 | \$5,118 | \$5,402 | \$5,013 | \$4,989 | \$4,857 | \$5,346 | \$6,148 | \$5,844 | \$5,831 | \$6,765 | \$6,288 | \$7,486 |
| Investment funds,<br>mutual funds, etc.     | \$570   | \$658   | \$835   | \$811   | \$821   | \$907   | \$831   | \$111   | \$132   | \$114   | \$99    | \$46    | \$55    | \$51    |
| Alternatives                                | \$6     | \$10    | \$15    | \$14    | \$14    | \$14    | \$11    | \$14    | \$16    | \$16    | \$16    | \$17    | \$21    | \$17    |
| Other Alternatives                          | \$1     | \$3     | \$4     | \$5     | \$8     | \$7     | \$12    | \$15    | \$15    | \$17    | \$17    | \$12    |         | \$24    |
| Hedge Funds                                 |         |         |         |         |         |         |         |         |         |         |         | \$3     |         | \$4     |
| Private Debt                                |         |         |         |         |         |         |         |         |         |         |         | \$3     |         | \$4     |
| Other Investments                           | \$1,538 | \$1,667 | \$1,817 | \$2,186 | \$2,031 | \$2,019 | \$1,904 | \$2,265 | \$2,624 | \$2,580 | \$2,753 | \$3,091 | \$3,406 | \$2,796 |