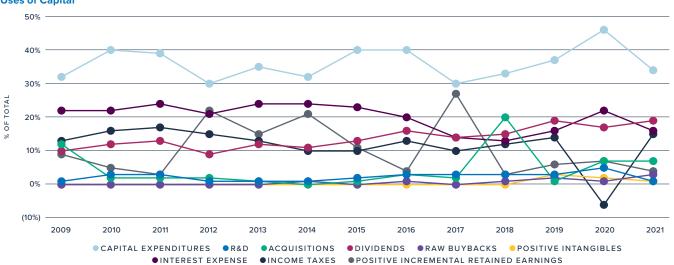

| \$319   | \$335   | \$460   | \$462   | \$447   | \$440   | \$140   |
| Fixed Income                          | \$596   | \$547   | \$526   | \$565   | \$643   | \$652   | \$643   | \$662   | \$769   | \$724   | \$779   | \$832   | \$852   |
| Real Estate                           | \$8,479 | \$7,858 | \$7,739 | \$7,892 | \$7,904 | \$7,865 | \$6,974 | \$6,677 | \$7,588 | \$7,436 | \$7,023 | \$7,318 | \$7,658 |
| Investment funds, mutual funds, etc.  | \$94    | \$95    | \$92    | \$105   | \$122   | \$139   | \$161   | \$179   | \$220   | \$212   | \$252   | \$270   | \$344   |
| Other Investments                     | \$2,276 | \$2,057 | \$2,019 | \$2,065 | \$2,066 | \$1,782 | \$1,557 | \$1,522 | \$1,747 | \$1,708 | \$1,425 | \$1,554 | \$3,224 |

## **Investment Horizon**

ITALY





Uses of Capital