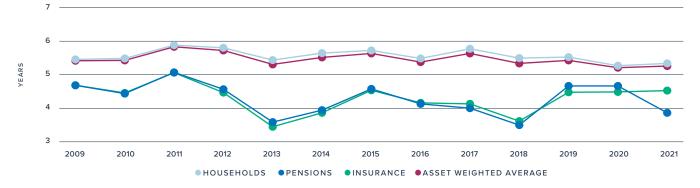

05   | \$319   | \$335   | \$460   | \$462   | \$447   | \$440   | \$140   |
| Fixed Income                          | \$596   | \$547   | \$526   | \$565   | \$643   | \$652   | \$643   | \$662   | \$769   | \$724   | \$779   | \$832   | \$852   |
| Real Estate                           | \$8,479 | \$7,858 | \$7,739 | \$7,892 | \$7,904 | \$7,865 | \$6,974 | \$6,677 | \$7,588 | \$7,436 | \$7,023 | \$7,318 | \$7,658 |
| Investment funds, mutual funds, etc.  | \$94    | \$95    | \$92    | \$105   | \$122   | \$139   | \$161   | \$179   | \$220   | \$212   | \$252   | \$270   | \$344   |
| Other Investments                     | \$2,276 | \$2,057 | \$2,019 | \$2,065 | \$2,066 | \$1,782 | \$1,557 | \$1,522 | \$1,747 | \$1,708 | \$1,425 | \$1,554 | \$3,224 |

## **Investment Horizon**

ITALY





Uses of Capital