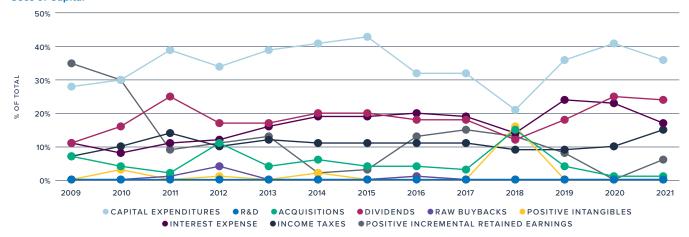

\$168 | \$180 |
| Indexed Equities                      | \$15  | \$24  | \$23  | \$31  | \$35  | \$41  | \$41  | \$47  | \$61  | \$61  | \$57  | \$48  | \$34  |
| Fixed Income                          | \$59  | \$75  | \$93  | \$110 | \$118 | \$115 | \$144 | \$172 | \$188 | \$181 | \$219 | \$186 | \$236 |
| Real Estate                           | \$215 | \$282 | \$280 | \$331 | \$345 | \$292 | \$316 | \$324 | \$402 | \$396 | \$404 | \$405 | \$460 |
| Investment funds, mutual funds, etc.  |       |       |       |       |       |       | \$4   | \$5   | \$7   | \$7   | \$95  | \$10  | \$33  |
| Other Investments                     | \$165 | \$173 | \$176 | \$212 | \$212 | \$216 | \$202 | \$231 | \$280 | \$267 | \$292 | \$264 | \$290 |

## **Investment Horizon**



## **Uses of Capital**