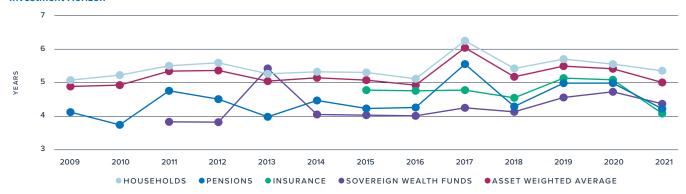

| \$192 | \$184 | \$157 | \$168 | \$180 |
| Indexed Equities                      | \$15  | \$24  | \$23  | \$31  | \$35  | \$41  | \$41  | \$47  | \$61  | \$61  | \$57  | \$48  | \$34  |
| Fixed Income                          | \$59  | \$75  | \$93  | \$110 | \$118 | \$115 | \$144 | \$172 | \$188 | \$181 | \$219 | \$186 | \$236 |
| Real Estate                           | \$215 | \$282 | \$280 | \$331 | \$345 | \$292 | \$316 | \$324 | \$402 | \$396 | \$404 | \$405 | \$460 |
| Investment funds, mutual funds, etc.  |       |       |       |       |       |       | \$4   | \$5   | \$7   | \$7   | \$95  | \$10  | \$33  |
| Other Investments                     | \$165 | \$173 | \$176 | \$212 | \$212 | \$216 | \$202 | \$231 | \$280 | \$267 | \$292 | \$264 | \$290 |

## **Investment Horizon**



## **Uses of Capital**